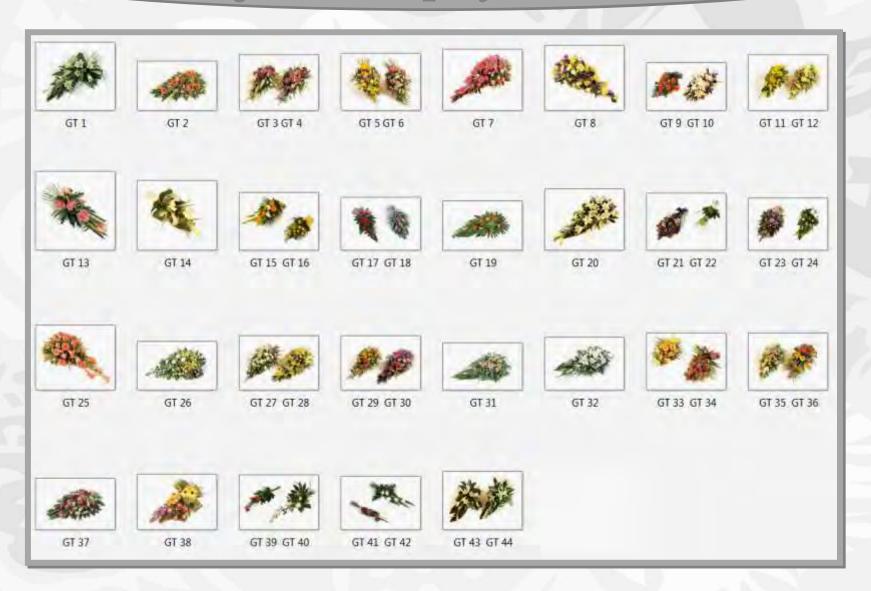

#### GT 1

2½ ft - £60 3 ft - £70

#### Additional information

Available in various colour themes.

GT 2

2 ft - £45

2½ ft - £55

3 ft - £65

Additional information

Illustrated sizes are approximate.