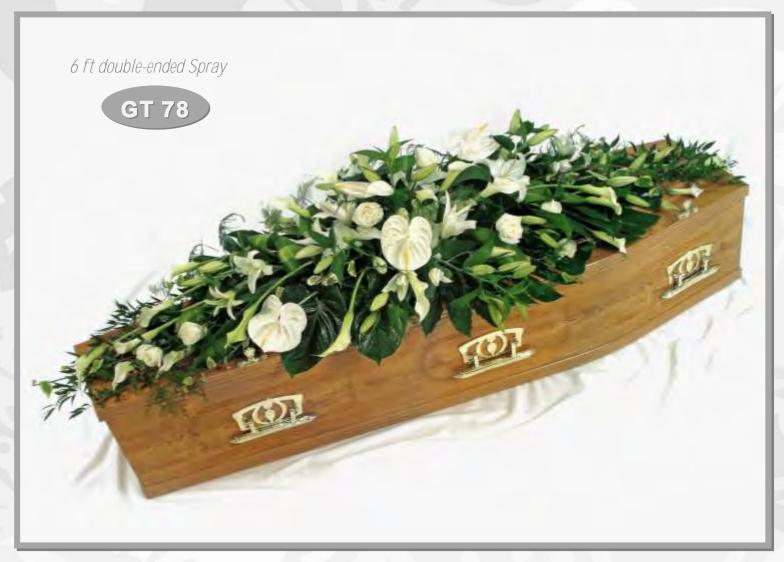

#### Additional information

Illustrated sizes are approximate.

**GT 78** 

4 ft - £330

5 ft - £345

6 ft - £360

Additional information

Illustrated sizes are approximate.