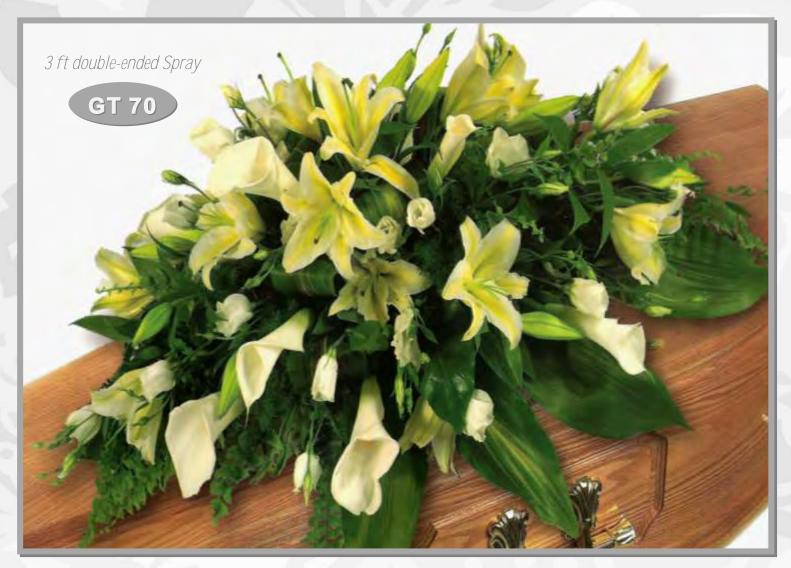

#### Additional information

Illustrated sizes are approximate.

**GT 70** 

2½ ft - £175 3 ft - £215

Additional information

Illustrated sizes are approximate.