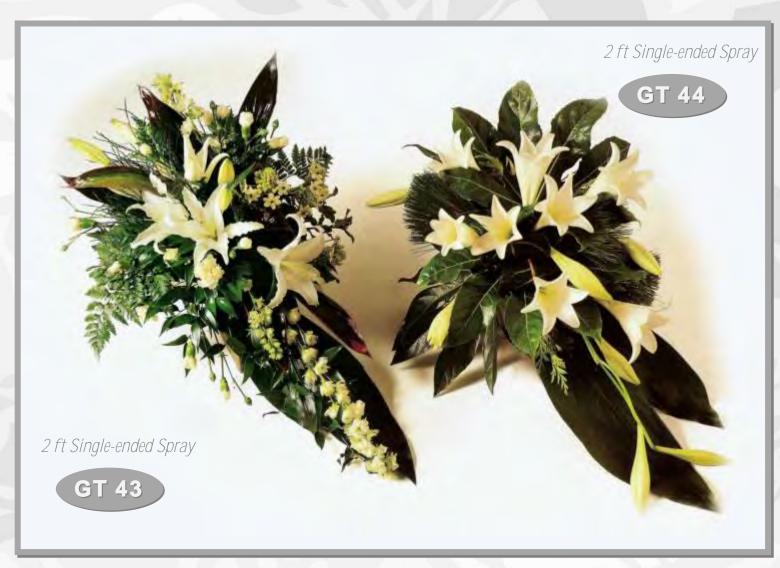

#### Single-ended Sprays & Sheaves

**GT 43** 

2 ft - £50 2½ ft - £60

**GT 44** 

2 ft - £50 2½ ft - £60