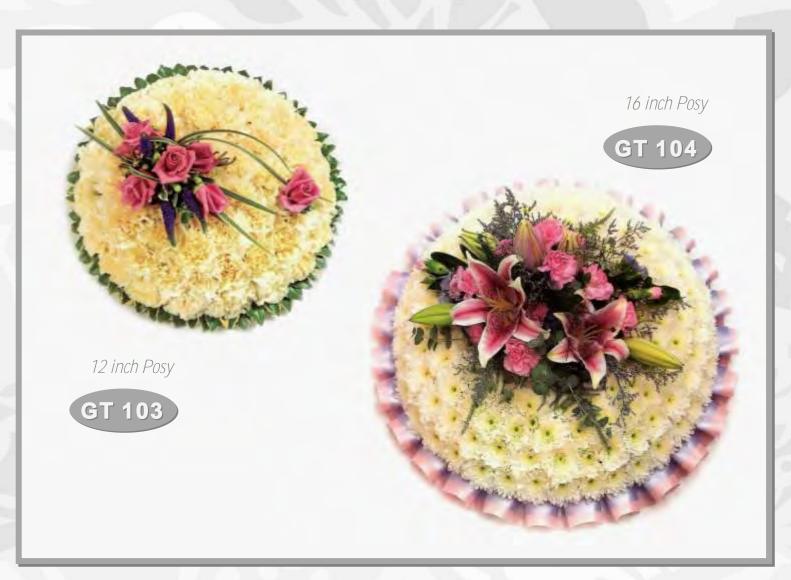

### GT 103

10 inch - £50

12 inch - £65

14 inch - £80

### GT 104

10 inch - £42

12 inch - £49

14 inch - £57

16 inch - £65