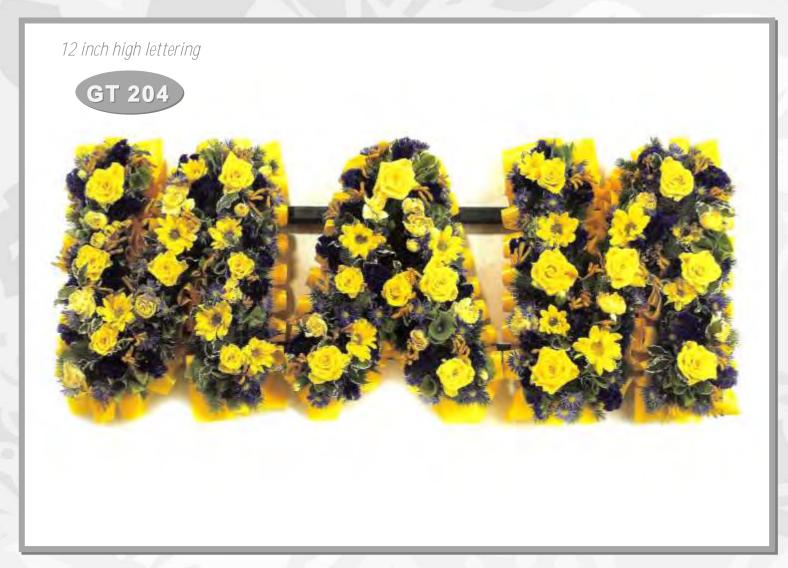

Available in various colour themes.

**GT 204** 

"Nan" - £135

Any name, letters, or numbers £45 per letter

Additional information

Available in various colour themes.

**GT 205** 

"Mum" - £115