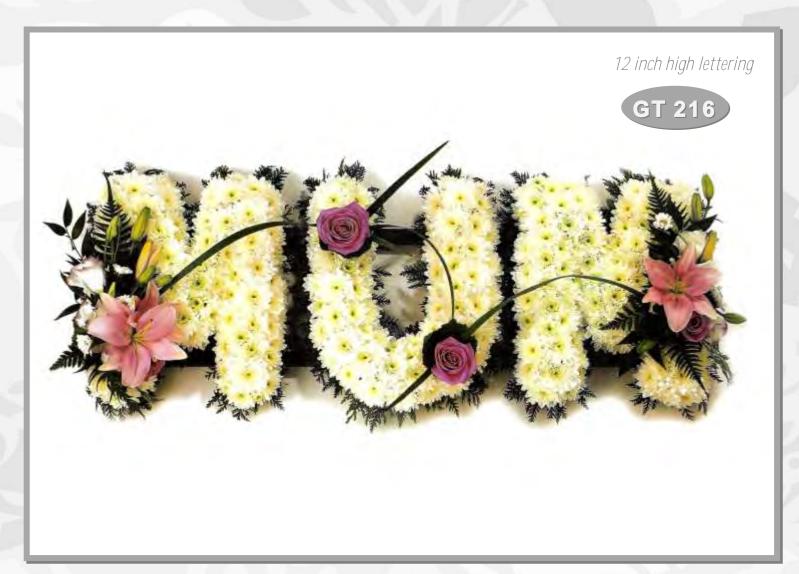

#### Letters & Names

**GT 216** 

"Mum" - £120

Any name, letters, or numbers priced per letter:

With spray - £40 Without spray - £35

Additional information

Available in various colour themes.