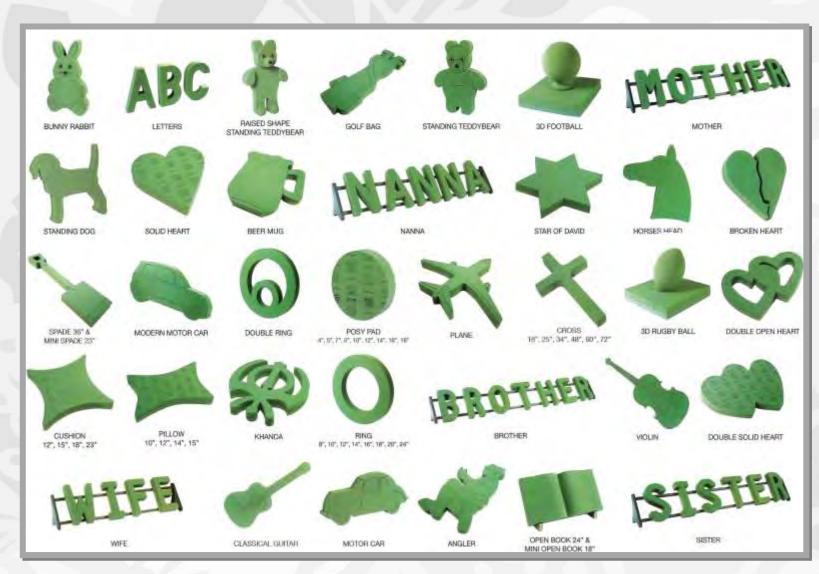

### GT 159

16 inch - £85 19 inch - £95

### **GT 160**

16 inch - £85 19 inch - £95

#### Additional information

Available in Carnations
& Chrysanthemums:
16 inch - £70
19 inch - £80

GT 161

13 inch - £75 16 inch - £85 19 inch - £95 22 inch - £105

**GT 162** 

16 inch - £80 19 inch - £90

Additional information

Available in various colour themes.

### GT 163

13 inch - £85

16 inch - £95

19 inch - £105

22 inch - £115

#### **GT 164**

13 inch - £70

16 inch - £80

19 inch - £90

22 inch - £100

#### Additional information

Available in various colour themes.

GT 165

16 inch - £75 19 inch - £85

**GT 166** 

16 inch - £85 19 inch - £95

Additional information

Illustrated sizes are approximate.

#### **GT 167**

13 inch - £80 16 inch - £90 19 inch - £100 22 inch - £110

#### **GT 168**

16 inch - £90 19 inch - £100

#### Additional information

Available in various colour themes.

GT 169

13 inch - £75 16 inch - £85 19 inch - £95 22 inch - £105

GT 170

16 inch - £80 19 inch - £90

Additional information

#### GT 171

13 inch - £70

16 inch - £80

19 inch - £90

22 inch - £100

#### GT 172

13 inch - £70

16 inch - £80

19 inch - £90

22 inch - £100

#### Additional information

Available in various colour themes.

GT 173

13 inch - £70 16 inch - £80 19 inch - £90 22 inch - £100

GT 174

13 inch - £75 16 inch - £85 19 inch - £95 22 inch - £105

#### Additional information

Illustrated sizes are approximate.

#### GT 175

16 inch - £75 19 inch - £85

#### GT 176

13 inch - £70 16 inch - £80 19 inch - £90 22 inch - £100

#### Additional information

Available in various colour themes.

**GT 177** 

13 inch - £75

GT 178

13 inch - £60

Additional information

Available in various colour themes.

#### GT 179

16 inch - £110 19 inch - £125

#### GT 180

16 inch - £95 19 inch - £110

#### Additional information

Available in various colour themes.

GT 181

16x24 inch - £140

GT 182

13x20 inch - £125 16x24 inch - £145 19x29inch - £165

Additional information

#### GT 183

13x20 inch - £140` 16x24 inch - £155 19x29 inch - £170

#### **GT 184**

13x20 inch - £110 16x24 inch - £120 19x29 inch - £130

#### Additional information

Available in various colour themes.

GT 185

16x24 inch - £100

Additional information

Illustrated sizes are approximate.