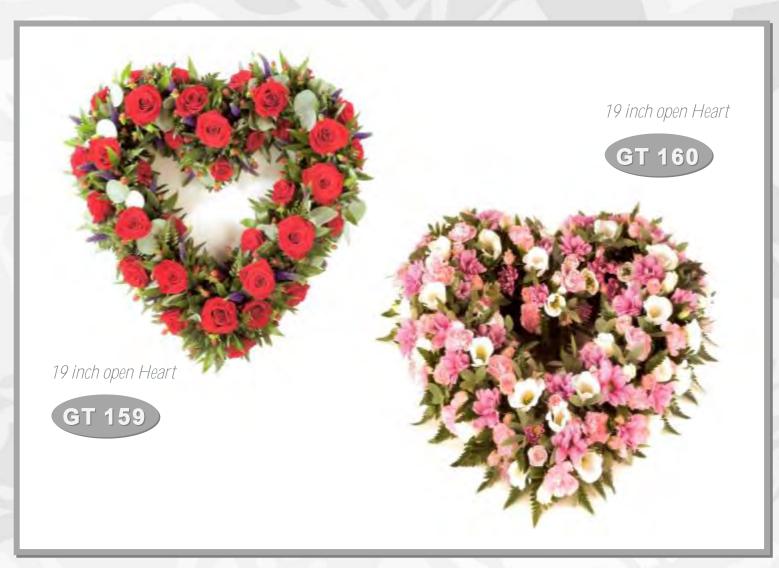

### GT 159

16 inch - £85 19 inch - £95

### **GT 160**

16 inch - £85 19 inch - £95

#### Additional information

Available in Carnations
& Chrysanthemums:
16 inch - £70
19 inch - £80

GT 161

13 inch - £75 16 inch - £85 19 inch - £95 22 inch - £105

**GT 162** 

16 inch - £80 19 inch - £90

Additional information