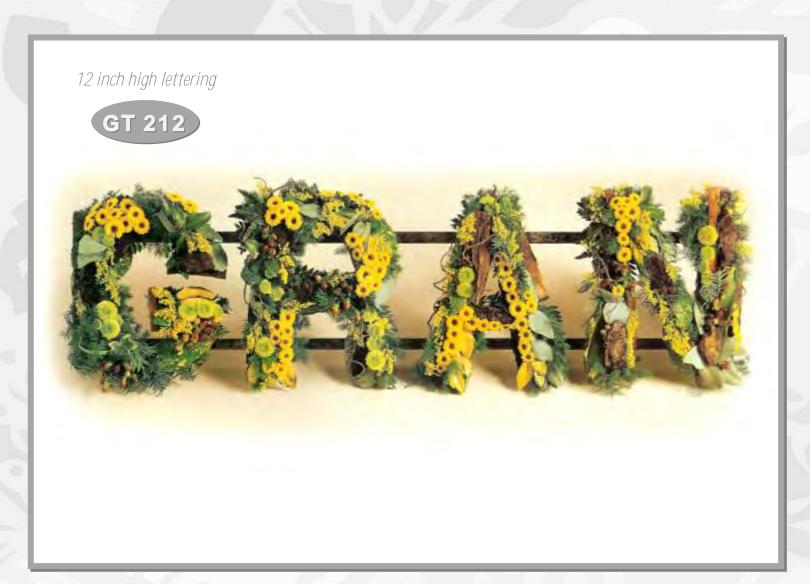

GT 211

"Dad" - £129

Any name, letters, or numbers £43 per letter

Additional information

Available in various colour themes.

**GT 212** 

"Gran" - £200

Any name, letters, or numbers £50 per letter