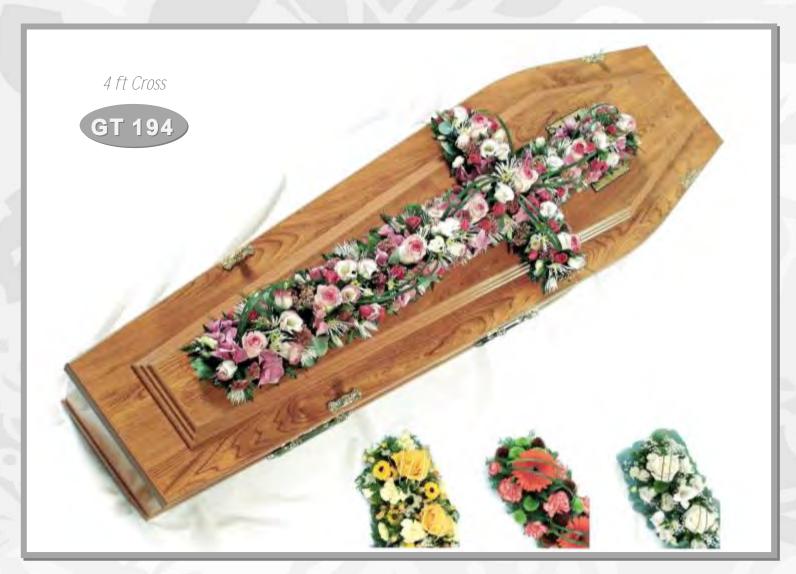

#### Additional information

Available in various colour themes.

GT 194

2 ft - £70

3 ft - £100

4 ft - £130

5 ft - £160

6 ft - £190

Additional information

Illustrated sizes are approximate.