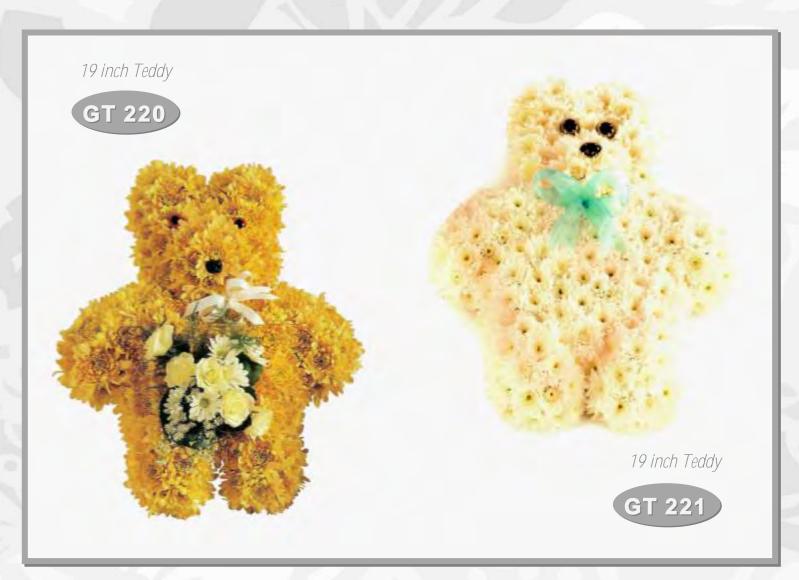

#### Additional information

Available in various colour schemes

**GT 220** 

19 inch - £95

**GT 221** 

19 inch - £90

Additional information

Illustrated sizes are approximate.