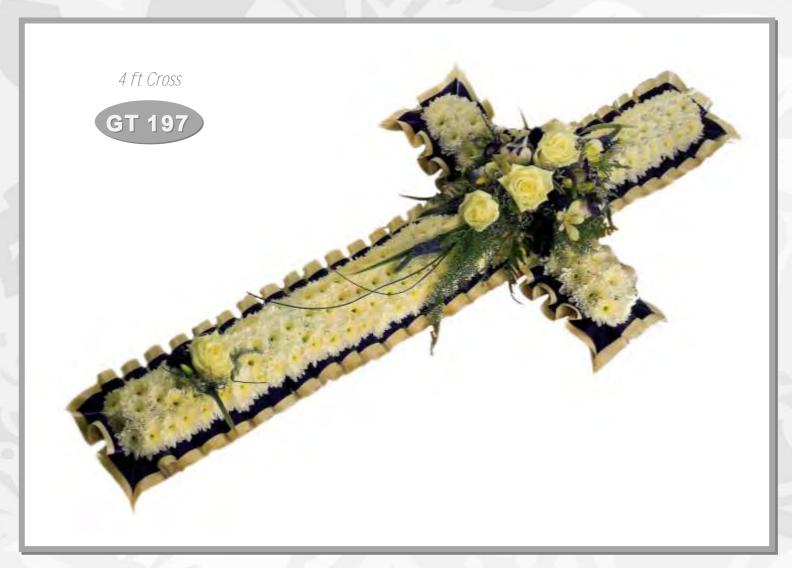

#### Additional information

Available in various colour themes.

GT 197

2 ft - £65

3 ft - £95

4 ft - £125

5 ft - £155

6 ft - £185

Additional information