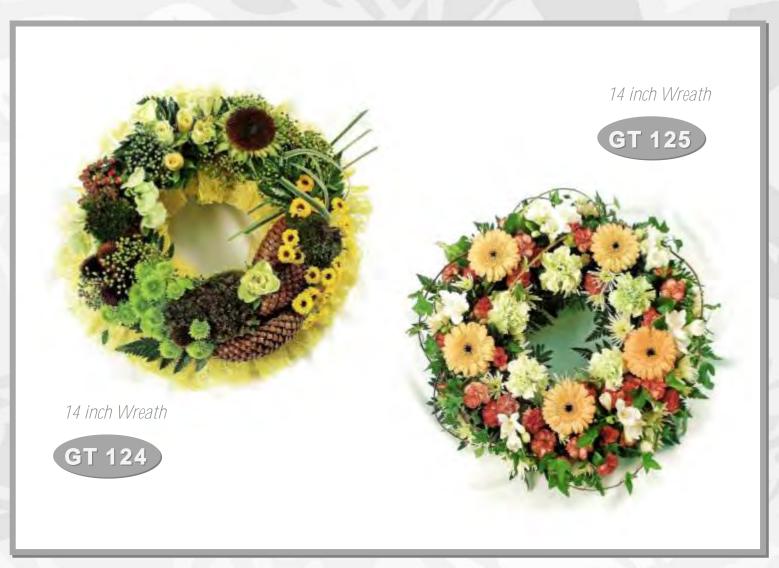

### **GT 124**

12 inch - £60 14 inch - £75

### GT 125

12 inch - £45 14 inch - £53 16 inch - £60