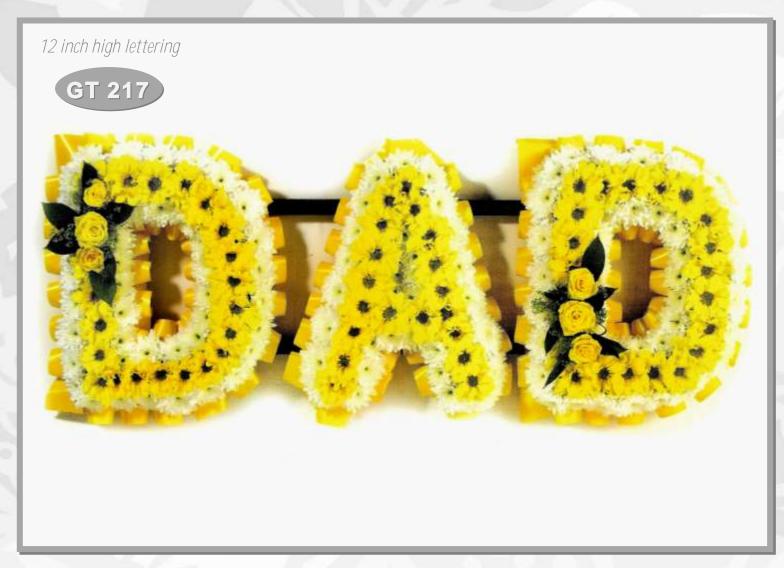

#### Letters & Names

**GT 217** 

"Dad" - £121

Any name, letters, or numbers priced per letter: With spray - £42

Without spray - £37

Additional information