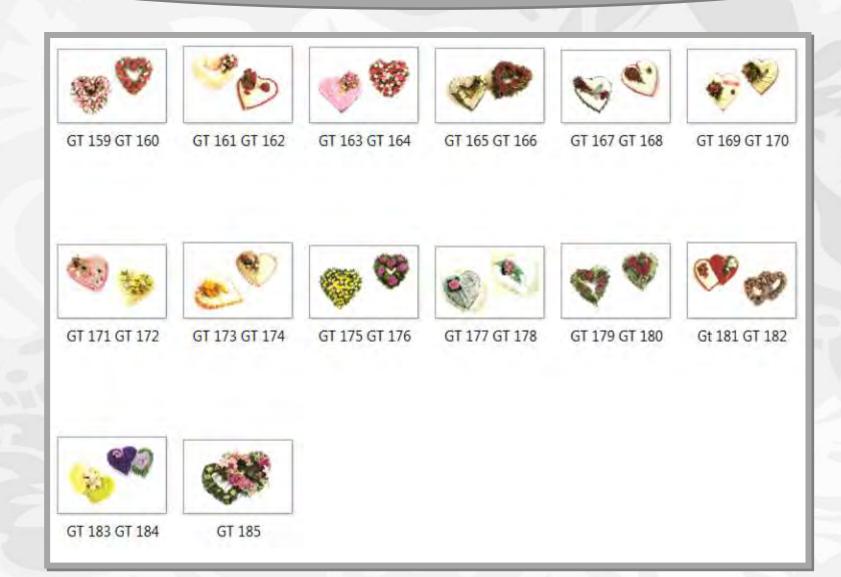

### GT 159

16 inch - £85 19 inch - £95

### **GT 160**

16 inch - £85 19 inch - £95

#### Additional information

Available in Carnations
& Chrysanthemums:
16 inch - £70
19 inch - £80

GT 161

13 inch - £75 16 inch - £85 19 inch - £95 22 inch - £105

**GT 162** 

16 inch - £80 19 inch - £90

Additional information

### GT 163

13 inch - £85

16 inch - £95

19 inch - £105

22 inch - £115

#### **GT 164**

13 inch - £70

16 inch - £80

19 inch - £90

22 inch - £100

#### **GT 167**

13 inch - £80 16 inch - £90 19 inch - £100 22 inch - £110

#### **GT 168**

16 inch - £90 19 inch - £100

#### Additional information

Available in various colour themes.

GT 169

13 inch - £75 16 inch - £85 19 inch - £95 22 inch - £105

GT 170

16 inch - £80 19 inch - £90

Additional information

#### GT 171

13 inch - £70

16 inch - £80

19 inch - £90

22 inch - £100

#### GT 172

13 inch - £70

16 inch - £80

19 inch - £90

22 inch - £100

#### Additional information

Available in various colour themes.

GT 173

13 inch - £70 16 inch - £80 19 inch - £90 22 inch - £100

GT 174

13 inch - £75 16 inch - £85 19 inch - £95 22 inch - £105

#### GT 175

16 inch - £75 19 inch - £85

#### GT 176

13 inch - £70 16 inch - £80 19 inch - £90 22 inch - £100

#### Additional information

Available in various colour themes.

**GT 177** 

13 inch - £75

GT 178

13 inch - £60

Additional information

Available in various colour themes.

#### GT 179

16 inch - £110 19 inch - £125

#### GT 180

16 inch - £95 19 inch - £110

#### Additional information

Available in various colour themes.

GT 181

16x24 inch - £140

GT 182

13x20 inch - £125 16x24 inch - £145 19x29inch - £165

Additional information

#### GT 183

13x20 inch - £140` 16x24 inch - £155 19x29 inch - £170

#### **GT 184**

13x20 inch - £110 16x24 inch - £120 19x29 inch - £130

#### Additional information

Available in various colour themes.

GT 185

16x24 inch - £100

Additional information

Illustrated sizes are approximate.