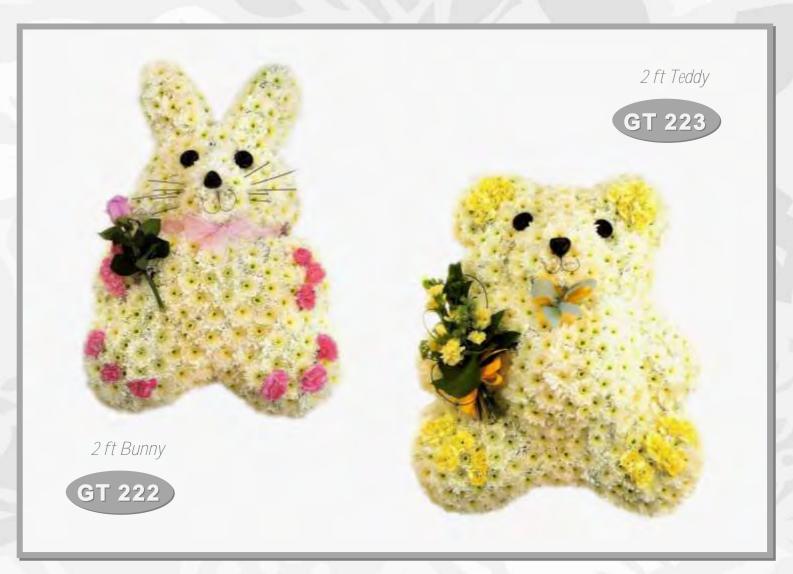

**GT 222** 

2 ft - £120

**GT 223** 

2 ft - £120

Additional information

Available in various colour schemes

22 ft - £115