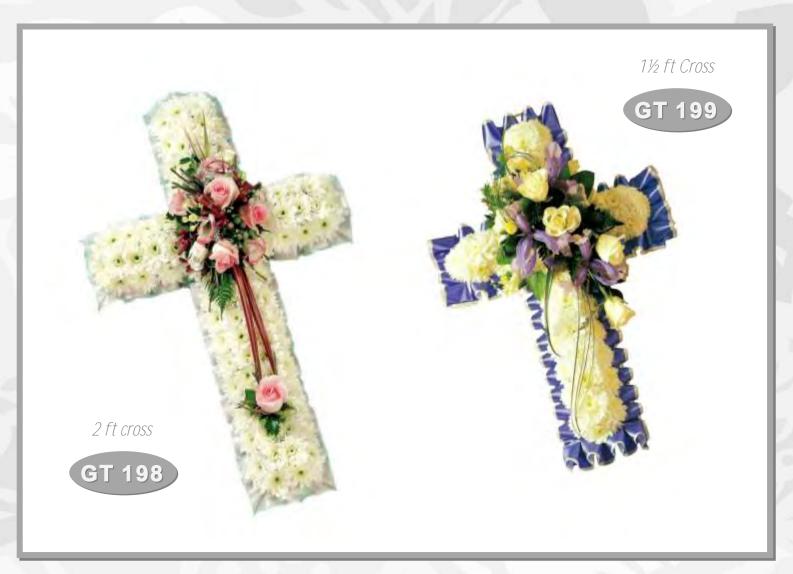

#### GT 198

2 ft - £60

3 ft - £90

4 ft - £120

5 ft - £150

#### GT 199

1½ ft - £60

2 ft - £70

3 ft - £95