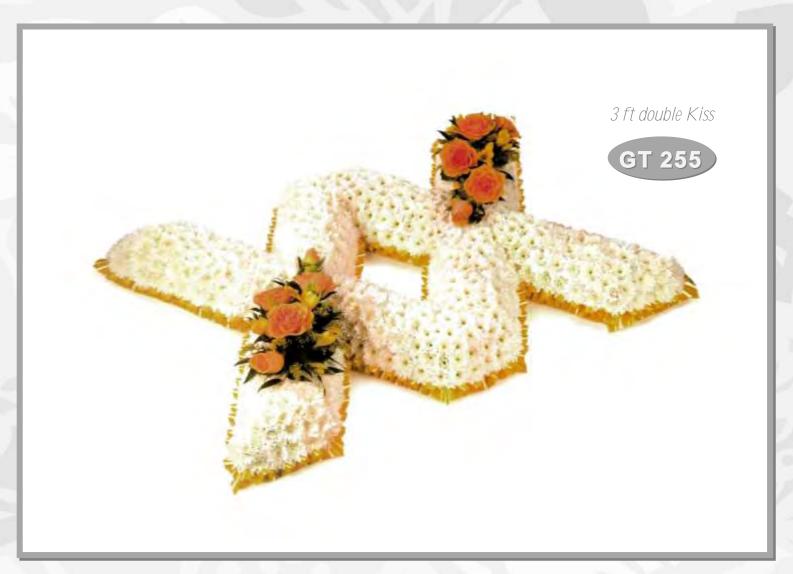

#### Additional information

Available in various colour schemes

**GT 253** 

3D Football £150

**GT 254** 

3D Rugby ball £150

Additional information

**GT 255** 

3 ft - £195

Additional information

Available in various colour schemes