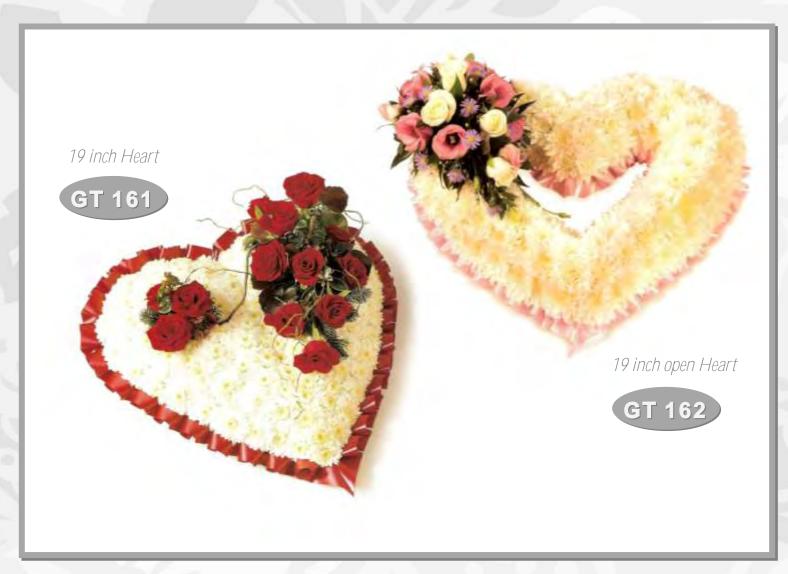

#### Additional information

Available in Carnations
& Chrysanthemums:
16 inch - £70
19 inch - £80

GT 161

13 inch - £75 16 inch - £85 19 inch - £95 22 inch - £105

**GT 162** 

16 inch - £80 19 inch - £90

Additional information

Available in various colour themes.