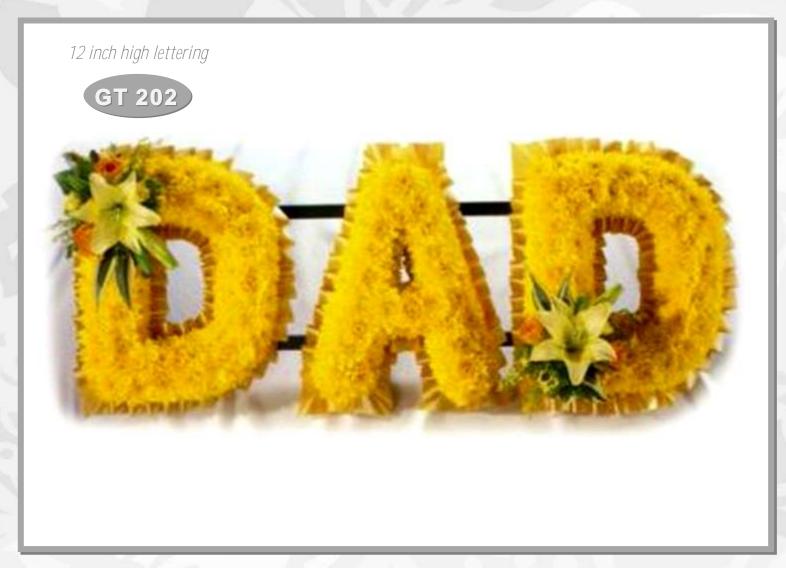

Illustrated sizes are approximate.

**GT 201** 

"Mum" - £120

Any name, letters, or numbers priced per letter:

With spray - £40 Without spray - £35

Additional information

Available in various colour themes.

**GT 202** 

"Dad" - £115

Any name, letters, or numbers priced per letter: With spray - £40

Without spray - £35

Additional information

**GT 203** 

"Mum" - £129

Any name, letters, or numbers £43 per letter

Additional information