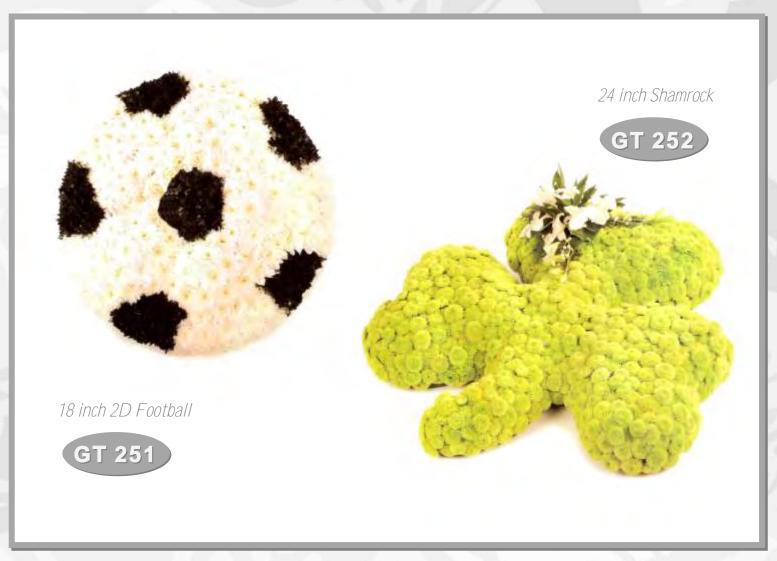

242** 

2ft - £120

Additional information

Illustrated sizes are approximate.



**GT 243** 

2 ft - £100

**GT 244** 

2 ft - £95

Additional information

Available in various colour schemes







**GT 245** 

19 inch - £60 22 inch - £70

**GT 246** 

19 inch - £80 22 inch - £95

Additional information

Illustrated sizes are approximate.



#### **GT 247**

19 inch - £75 22 inch - £85

#### **GT 248**

19 inch - £90 22 inch - £100

#### Additional information

Available in various colour schemes







**GT 249** 

24 inch - £90 32 inch - £125

**GT 250** 

24 inch - £100 32 inch - £135

Additional information

Illustrated sizes are approximate.



#### GT 251

12 inch - £50 18 inch- £70

#### **GT 252**

24 inch - £60

#### Additional information

Available in various colour schemes







**GT 253** 

3D Football £150

**GT 254** 

3D Rugby ball £150

Additional information



**GT 255** 

3 ft - £195

Additional information

Available in various colour schemes







#### **Bespoke Designs**

These are just a few examples of unique hand crafted tributes.

Each design was created to help convey a very personal message.

#### Additional information

Almost any design or themed tribute can be created in two or three dimensions. Pricing is available on request

Illustrated sizes are approximate.



#### Design Bases

Examples of
tribute bases.
Pricing available
on request, and is
dependent upon
desired floral
design and content

#### Additional information

Design bases can be flowered in any colour, variety and combination with or without ribbon or greenery edging detai