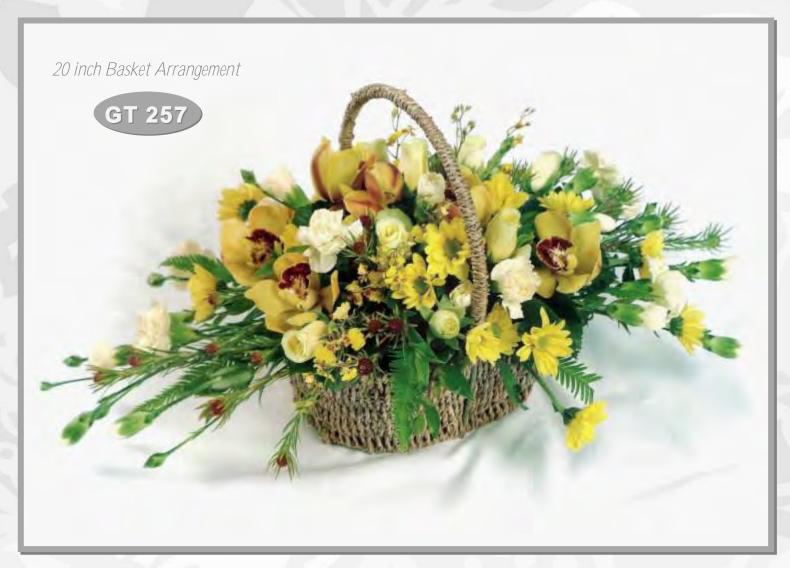

Illustrated sizes are approximate.

**GT 257** 

14 inch - £40 20 inch - £60

Additional information

Illustrated sizes are approximate.