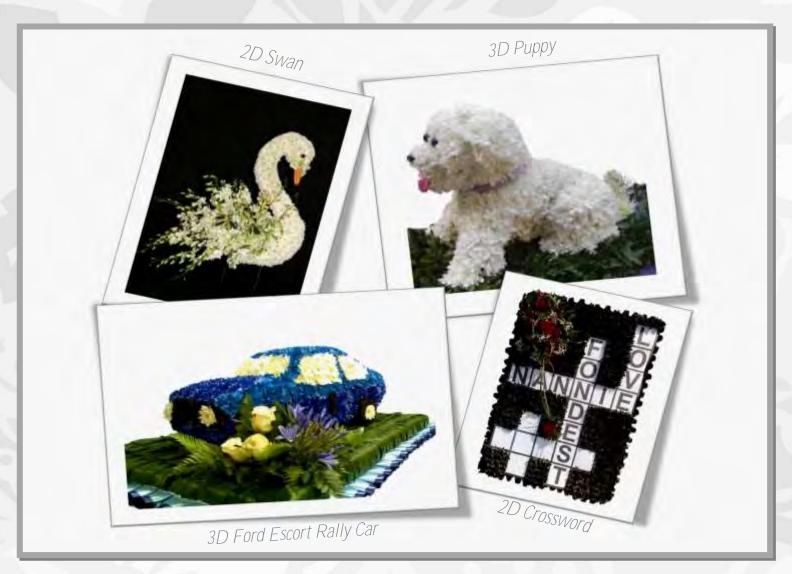

#### **Bespoke Designs**

These are just a few examples of unique hand crafted tributes.

Each design was created to help convey a very personal message.

#### Additional information

Almost any design or themed tribute can be created in two or three dimensions. Pricing is available on request

Illustrated sizes are approximate.