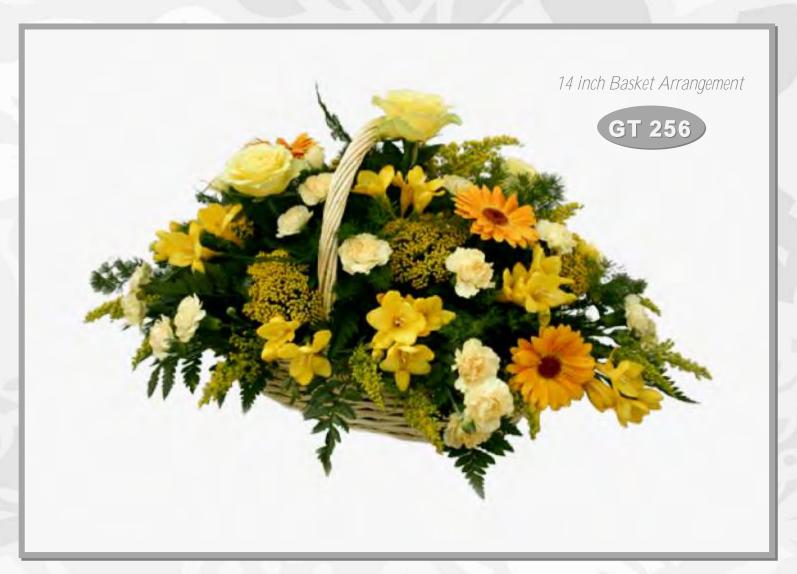

#### Additional informatior

Design bases can be flowered in any colour, variety and combination with or without ribbon or greenery edging detail

**GT 256** 

14 inch - £30 20 inch - £50

Additional information