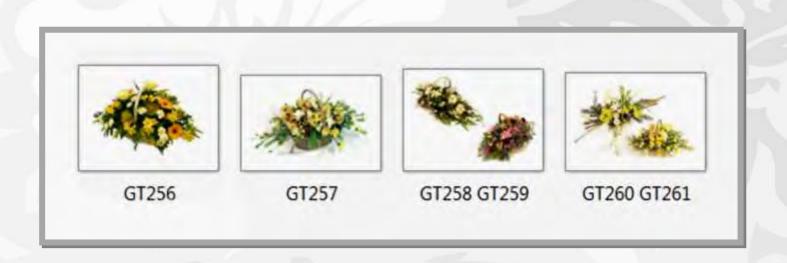

#### Additional informatior

Design bases can be flowered in any colour, variety and combination with or without ribbon or greenery edging detail

**GT 256** 

14 inch - £30 20 inch - £50

Additional information

Illustrated sizes are approximate.

**GT 257** 

14 inch - £40 20 inch - £60

Additional information

Illustrated sizes are approximate.

#### **GT 258**

16 inch - £45 22 inch - £65

#### **GT 259**

16 inch - £45 22 inch - £65

#### Additional information

Available in various colour schemes

**GT 260** 

14 inch - £30 20 inch - £50

**GT 261** 

20 inch - £65

Additional information

Illustrated sizes are approximate.