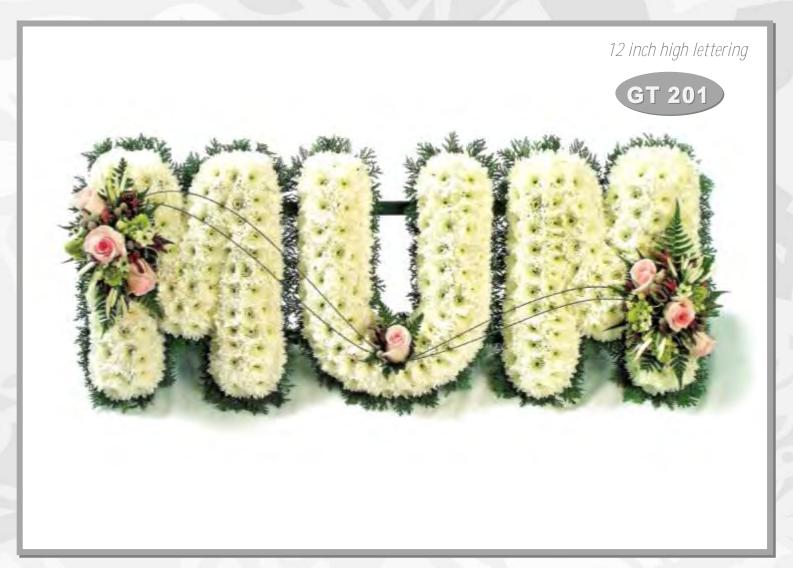

Illustrated sizes are approximate.

**GT 201** 

"Mum" - £120

Any name, letters, or numbers priced per letter:

With spray - £40 Without spray - £35

Additional information

Available in various colour themes.

**GT 202** 