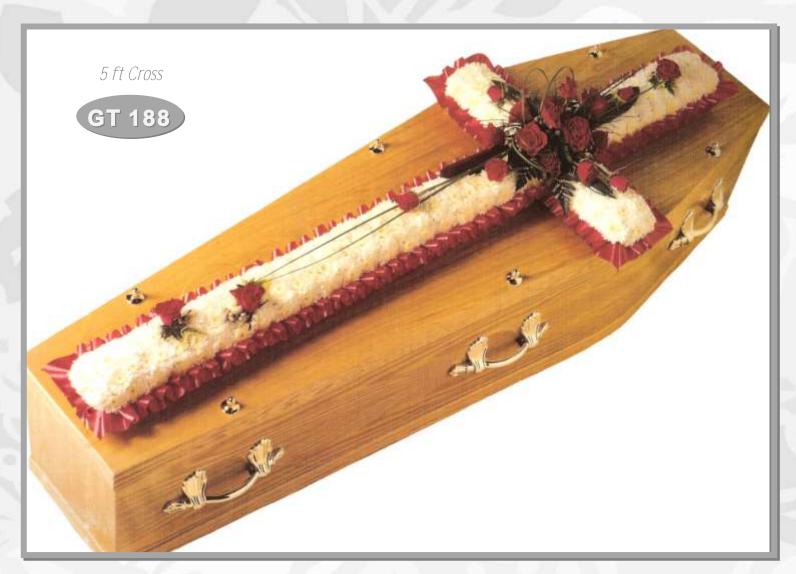

#### Additional information

Available in various colour themes.

GT 188

2 ft - £60

3 ft - £90

4 ft - £120

5 ft - £150

6 ft - £180

Additional information

Illustrated sizes are approximate.