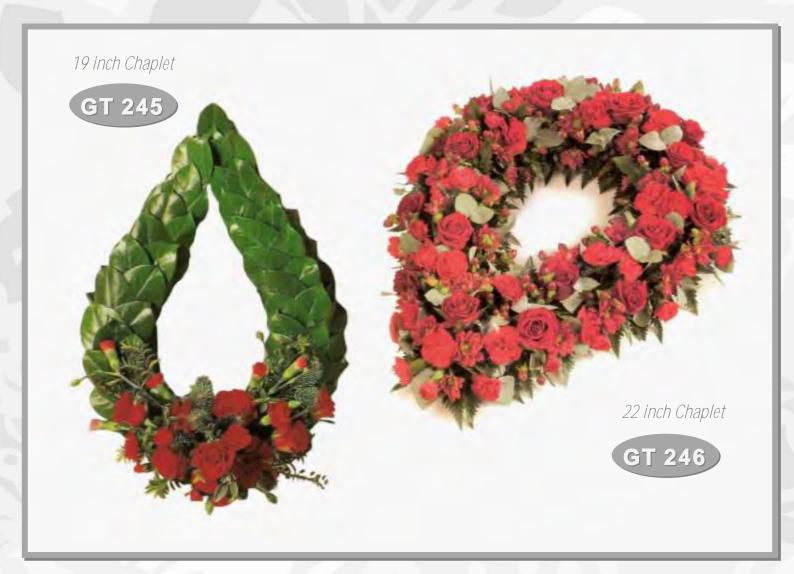

**GT 243** 

2 ft - £100

**GT 244** 

2 ft - £95

Additional information

Available in various colour schemes

**GT 245** 

19 inch - £60 22 inch - £70

**GT 246** 

19 inch - £80 22 inch - £95

Additional information

Illustrated sizes are approximate.