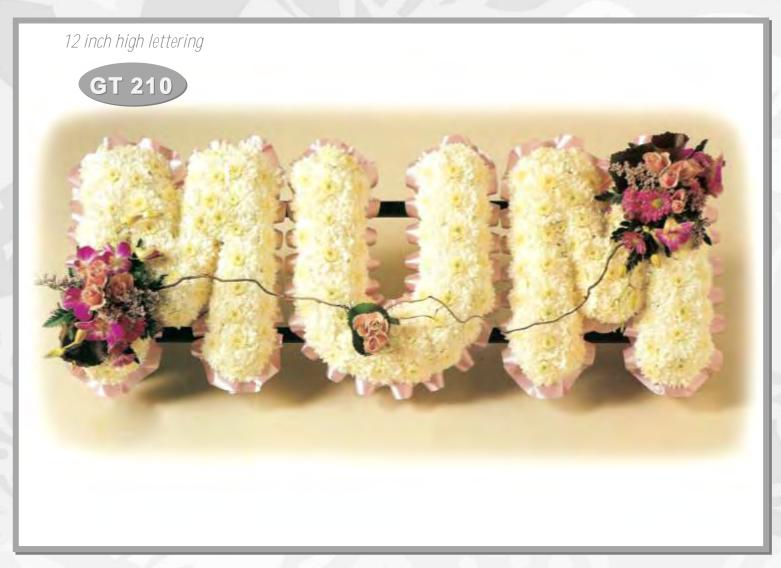

Additional information

Available in various colour themes.

**GT 210** 

"Mum" - £120

Any name, letters, or numbers priced per letter: With spray - £40

Without spray - £35

Additional information

Available in various colour themes.