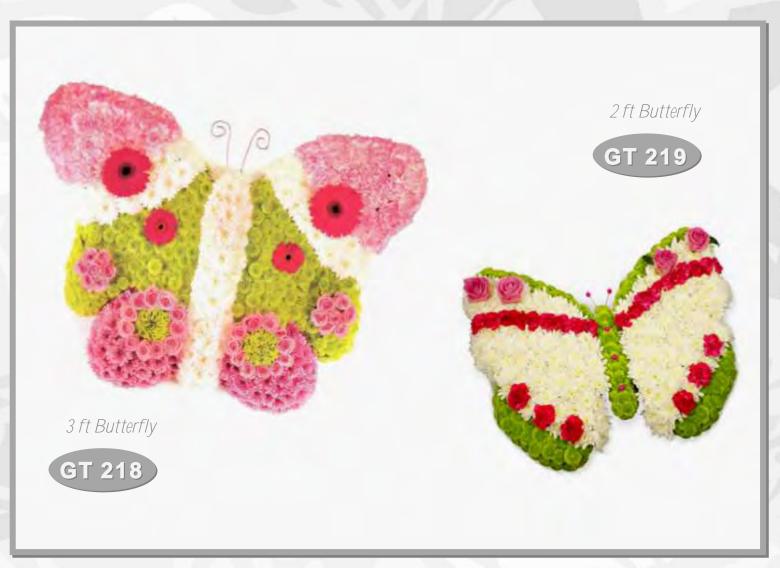

, or numbers £43 per letter

Additional information

Available in various colour themes.







**GT 214** 

Any name, letters or numbers:

Per Letter - £40

**GT 215** 

Any name, letters or numbers:

Per Letter - £35

Additional information

Available in various colour themes.



#### Letters & Names

**GT 216** 

"Mum" - £120

Any name, letters, or numbers priced per letter:

With spray - £40 Without spray - £35

Additional information

Available in various colour themes.



#### Letters & Names





**GT 217** 

"Dad" - £121

Any name, letters, or numbers priced per letter: With spray - £42

Without spray - £37

Additional information







#### GT 218

2 ft - £150 3 ft - £195

#### **GT 219**

2 ft - £110 3 ft - £155

#### Additional information

Available in various colour schemes







**GT 220** 

19 inch - £95

**GT 221** 

19 inch - £90

Additional information

Illustrated sizes are approximate.



**GT 222** 

2 ft - £120

**GT 223** 

2 ft - £120

Additional information

Available in various colour schemes







22 ft - £115

#### Additional information

Available in various colour schemes





**GT 225** 

2 ft - £110

**GT 226** 

2 ft - £110

Additional information

Available in various colour schemes







**GT 227** 

20 inch - £130

**GT 228** 

20 inch - £130

Additional information



**GT 229** 

2 ft - £130

**GT 230** 

2 ft - £140

Additional information

Available in various colour schemes







**GT 231** 

1½ ft - £ 105 2 ft - £125

Additional information

Illustrated sizes are approximate.



**GT 232** 

1½ ft - £ 110 2 ft - £130

Additiona