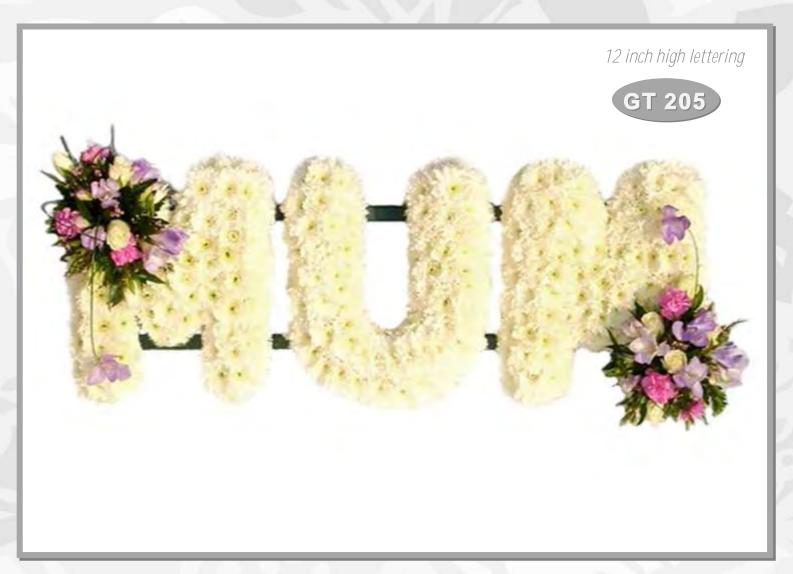

Available in various colour themes.

**GT 204** 

"Nan" - £135

Any name, letters, or numbers £45 per letter

Additional information

Available in various colour themes.

**GT 205** 

"Mum" - £115

Any name, letters, or numbers priced per letter:

With spray - £40 Without spray - £35