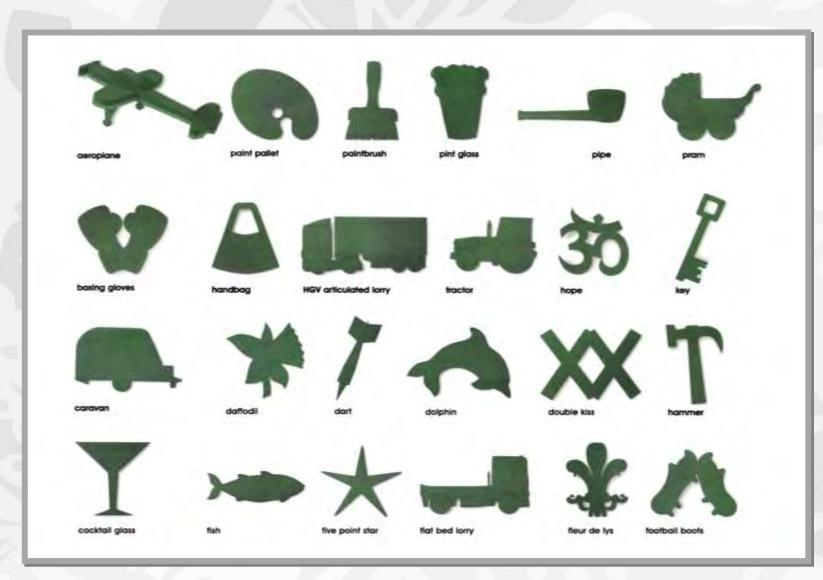

#### GT 218

2 ft - £150 3 ft - £195

#### **GT 219**

2 ft - £110 3 ft - £155

#### Additional information

Available in various colour schemes

**GT 220** 

19 inch - £95

**GT 221** 

19 inch - £90

Additional information

Illustrated sizes are approximate.

**GT 222** 

2 ft - £120

**GT 223** 

2 ft - £120

Additional information

Available in various colour schemes

22 ft - £115

#### Additional information

Available in various colour schemes

**GT 225** 

2 ft - £110

**GT 226** 

2 ft - £110

Additional information

Available in various colour schemes

**GT 227** 

20 inch - £130

**GT 228** 

20 inch - £130

Additional information

**GT 229** 

2 ft - £130

**GT 230** 

2 ft - £140

Additional information

Available in various colour schemes

**GT 231** 

1½ ft - £ 105 2 ft - £125

Additional information

Illustrated sizes are approximate.

**GT 232** 

1½ ft - £ 110 2 ft - £130

Additional information

Available in various colour themes.

**GT 233** 

14 inch - £75 20 inch - £95

**GT 234** 

14 inch - £85 20 inch - £105

Additional information

Illustrated sizes are approximate.

**GT 235** 

14 inch - £80 20 inch - £100

**GT 236** 

14 inch - £80 20 inch - £100

Additional information

Available in various colour schemes

**GT 237** 

2ft - £150

**GT 238** 

2ft - £160

Additional information

**GT 239** 

2 ft - £95

**GT 240** 

3ft x 2ft - £130

Additional information

Available in various colour schemes

**GT 241** 

2ft - £135

**GT 242** 

2ft - £120

Additional information

Illustrated sizes are approximate.

**GT 243** 

2 ft - £100

**GT 244** 

2 ft - £95

Additional information

Available in various colour schemes

**GT 245** 

19 inch - £60 22 inch - £70

**GT 246** 

19 inch - £80 22 inch - £95

Additional information

Illustrated sizes are approximate.

#### **GT 247**

19 inch - £75 22 inch - £85

#### **GT 248**

19 inch - £90 22 inch - £100

#### Additional information

Available in various colour schemes

**GT 249** 

24 inch - £90 32 inch - £125

**GT 250** 

24 inch - £100 32 inch - £135

Additional information

Illustrated sizes are approximate.

#### GT 251

12 inch - £50 18 inch- £70

#### **GT 252**

24 inch - £60

#### Additional information

Available in various colour schemes

**GT 253** 

3D Football £150

**GT 254** 

3D Rugby ball £150

Additional information

**GT 255** 

3 ft - £195

Additional information

Available in various colour schemes