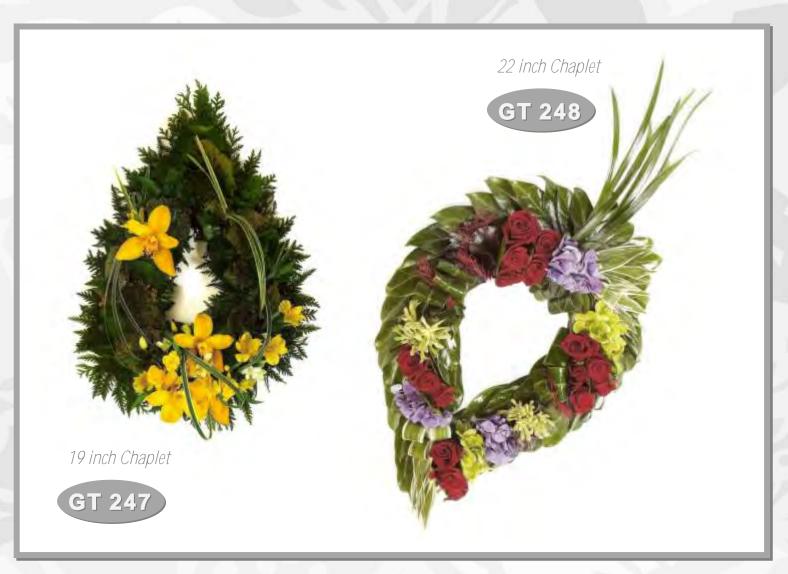

#### **GT 247**

19 inch - £75 22 inch - £85

#### **GT 248**

19 inch - £90 22 inch - £100