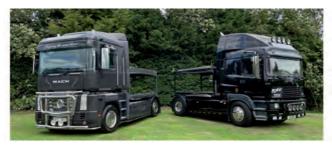

## Motorcycle Hearse

£1,095

Choose your preference of bike from: Triumph Bonneville; Triumph Thunderbird; Suzuki Hayabusa; Harley-Davidson Road King Other alternatives available include bespoke Truck Hearses, a Landrover Hearse, Morris Minor Hearse, VW Campervan Hearse and Fire Engine Hearse: Prices on application.