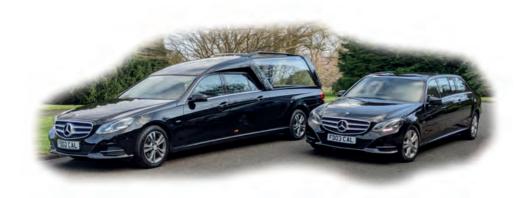

### 4. FUNERAL VEHICLES

Provision of a Mercedes hearse with driver for the funeral

£200

Provision of a seven seater Mercedes limousine with driver

£195

Each with up to 20 running miles included. Additional mileage charged at £1 per mile.