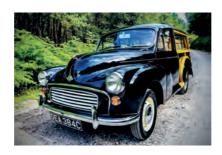

## Motorcycle Hearse

£1,095

Choose your preference of bike from: Triumph Bonneville; Triumph Thunderbird; Suzuki Hayabusa; Harley-Davidson Road King Other alternatives available include bespoke Truck Hearses, a Landrover Hearse, Morris Minor Hearse, VW Campervan Hearse and Fire Engine Hearse: Prices on application.