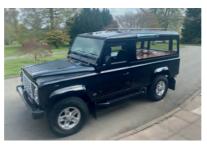

## Motorcycle Hearse

£1,095

Choose your preference of bike from: Triumph Bonneville; Triumph Thunderbird; Suzuki Hayabusa; Harley-Davidson Road King Other alternatives available include bespoke Truck Hearses, a Landrover Hearse, Morris Minor Hearse, VW Campervan Hearse and Fire Engine Hearse: Prices on application.