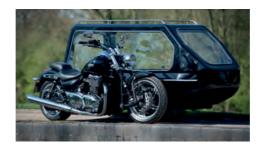

## Motorcycle Hearse

£1,095

Choose your preference of bike from: Triumph Bonneville; Triumph Thunderbird; Suzuki Hayabusa; Harley-Davidson Road King Other alternatives available include bespoke Truck Hearses, a Landrover Hearse, Morris Minor Hearse, VW Campervan Hearse and Fire Engine Hearse: Prices on application.